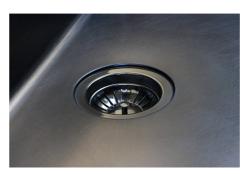

| Built-in hole             | View technical data sheet                                                                                                                                                                                                                                                                                                                      |
|---------------------------|------------------------------------------------------------------------------------------------------------------------------------------------------------------------------------------------------------------------------------------------------------------------------------------------------------------------------------------------|
| Drainer                   | No                                                                                                                                                                                                                                                                                                                                             |
| Width                     | 54 cm                                                                                                                                                                                                                                                                                                                                          |
| Bowl dimension            | 500 x 400 mm                                                                                                                                                                                                                                                                                                                                   |
| Number of bowls           | 1 bowl                                                                                                                                                                                                                                                                                                                                         |
| Waste fitting             | 3,5" drain                                                                                                                                                                                                                                                                                                                                     |
| FEATURES                  |                                                                                                                                                                                                                                                                                                                                                |
| VINTAGE PVD               | The prestigious PVD finish combines with the care for detail of the Vintage finish, to create a combination of unique elegance.                                                                                                                                                                                                                |
| Gun Metal                 | The Gun Metal finish is obtained by treating steel with a physical process called PVD (Phisical Vacuum Deposition) which deposits particles of noble metals on the surface. The result is a unique and refined aesthetic effect, and an improvement of the mechanical properties of the steel which is more resistant to impact and scratches. |
| Basket 3,5" waste fitting | The drain is equipped with a large 3.5" drain, with the practical basket cap that prevents the discharge of solid parts.                                                                                                                                                                                                                       |
| High thickness            | 1mm thick steel. A significant thickness, which guarantees the maximum sturdiness and durability.                                                                                                                                                                                                                                              |
| Perimetral overflow       | The overflow is always a security on the Foster sinks that prevents the overflow of water in case of oversights. The perimeter drain solution improves aesthetics thanks to its square and essential shape.                                                                                                                                    |
| Small radius              | Bowls with squared shapes with a modern design and an increased capacity, for a minimal aesthetics connected with an extreme practicity.                                                                                                                                                                                                       |