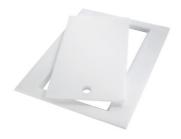

## Foster ==

White basket 8612 100

**White bowl** 8153 100

Graters kit with ring-holder and food collection tray

8159 101 \* only in combination with the accessory 8644 101

Stainless steel perforated tray

8151 000 \* only in combination with the accessory 8644 101