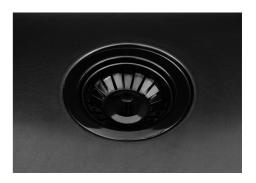

| Built-in hole             | View technical data sheet                                                                                                                                                                                                                                                                                                                      |
|---------------------------|------------------------------------------------------------------------------------------------------------------------------------------------------------------------------------------------------------------------------------------------------------------------------------------------------------------------------------------------|
| Drainer                   | No                                                                                                                                                                                                                                                                                                                                             |
| Width                     | 54 cm                                                                                                                                                                                                                                                                                                                                          |
| Bowl dimension            | 500 x 400 mm                                                                                                                                                                                                                                                                                                                                   |
| Number of bowls           | 1 bowl                                                                                                                                                                                                                                                                                                                                         |
| Waste fitting             | 3,5" drain                                                                                                                                                                                                                                                                                                                                     |
| FEATURES                  |                                                                                                                                                                                                                                                                                                                                                |
| VINTAGE PVD               | The prestigious PVD finish combines with the care for detail of the Vintage finish, to create a combination of unique elegance.                                                                                                                                                                                                                |
| Gun Metal                 | The Gun Metal finish is obtained by treating steel with a physical process called PVD (Phisical Vacuum Deposition) which deposits particles of noble metals on the surface. The result is a unique and refined aesthetic effect, and an improvement of the mechanical properties of the steel which is more resistant to impact and scratches. |
| Basket 3,5" waste fitting | The drain is equipped with a large 3.5" drain, with the practical basket cap that prevents the discharge of solid parts.                                                                                                                                                                                                                       |
| High thickness            | 1mm thick steel. A significant thickness, which guarantees the maximum sturdiness and durability.                                                                                                                                                                                                                                              |
| Perimetral overflow       | The overflow is always a security on the Foster sinks that prevents the overflow of water in case of oversights. The perimeter drain solution improves aesthetics thanks to its square and essential shape.                                                                                                                                    |
| Small radius              | Bowls with squared shapes with a modern design and an increased capacity, for a minimal aesthetics connected with an extreme practicity.                                                                                                                                                                                                       |