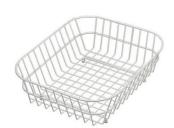

#### **OPTIONAL ACCESSORIES**

Cestello inox 8612 000

Glass chopping board 8631 300

**HPDE Chopping board** 8657 001

HPDE Twin chopping board 8644 101

Stainless steel plate rack 8100 154

Stainless steel plate rack 8100 303 \* only in combination with the accessory 8644 101