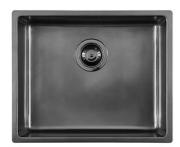

### Sink KE - R15 Vintage Gun Metal

Kitchen Sinks Code: 2155 886

#### **DETAILS**

| Coloring               | Gun Metal                                                       |
|------------------------|-----------------------------------------------------------------|
| Edge/Installation Type | Undermount                                                      |
| Finish                 | PVD                                                             |
| Material               | AISI 304 stainless steel                                        |
| Texture                | Vintage                                                         |
| Base                   | 60 cm                                                           |
| Dimensions             | 540 x 440 mm                                                    |
| Standard fittings      | Fixing hooks, gasket, drain, overflow and siphon, boxed packing |
| Mixer holes            | No standard holes                                               |
|                        |                                                                 |