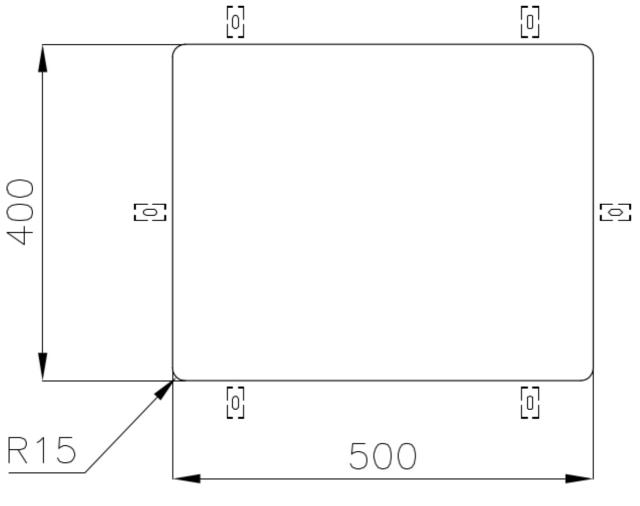

|
| Perimetral overflow       | The overflow is always a security on the Foster sinks that prevents the overflow of water in case of oversights. The perimeter drain solution improves aesthetics thanks to its square and essential shape.                                                                                                                                    |
| Small radius              | Bowls with squared shapes with a modern design and an increased capacity, for a minimal aesthetics connected with an extreme practicity.                                                                                                                                                                                                       |



#### **TECHNICAL DATA**



# Foster ==



Cut out size Dimensioni per foratura top

## Foster ==

#### **GALLERY**











#### **OPTIONAL ACCESSORIES**



Cestello inox 8612 000



Glass chopping board 8631 300



**HPDE Chopping board** 8657 001



HPDE Twin chopping board 8644 101



Stainless steel plate rack 8100 154



Stainless steel plate rack 8100 303 \* only in combination with the accessory 8644 101

## Foster ==



White basket 8612 100



**White bowl** 8153 100



Graters kit with ring-holder and food collection tray

8159 101 \* only in combination with the accessory 8644 101



Stainless steel perforated tray

8151 000 \* only in combination with the accessory 8644 101



Stainless steel plate rack 8100 201

#### **RECOMMENDED PAIRINGS**



Mixer Tap Omega Gun Metal 8497 856



Mixer Tap Skin Gun Metal 8424 85