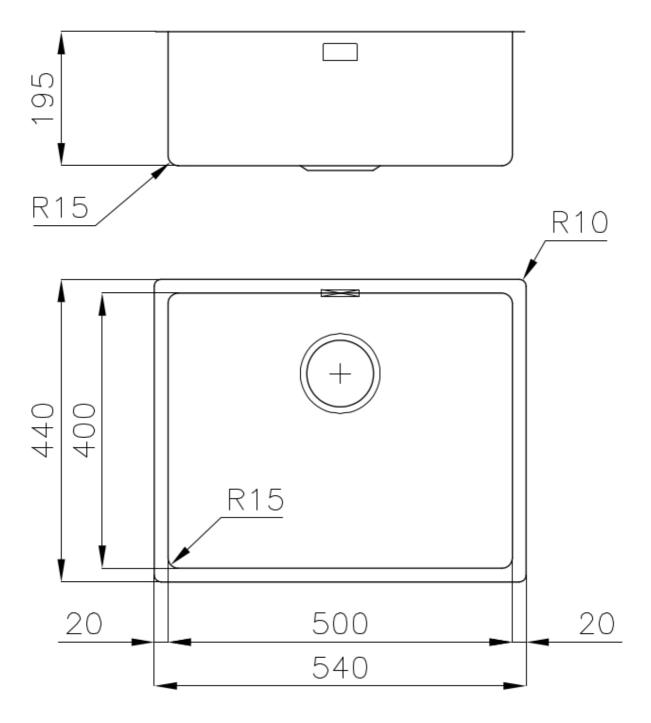

#### **DETAILS**

| Coloring               | Gun Metal                                                       |
|------------------------|-----------------------------------------------------------------|
| Edge/Installation Type | Undermount                                                      |
| Finish                 | PVD                                                             |
| Material               | AISI 304 stainless steel                                        |
| Texture                | Vintage                                                         |
| Base                   | 60 cm                                                           |
| Dimensions             | 540 x 440 mm                                                    |
| Standard fittings      | Fixing hooks, gasket, drain, overflow and siphon, boxed packing |
| Mixer holes            | No standard holes                                               |
|                        |                                                                 |

| Built-in hole             | View technical data sheet                                                                                                                                                                                                                                                                                                                      |
|---------------------------|------------------------------------------------------------------------------------------------------------------------------------------------------------------------------------------------------------------------------------------------------------------------------------------------------------------------------------------------|
| Drainer                   | No                                                                                                                                                                                                                                                                                                                                             |
| Width                     | 54 cm                                                                                                                                                                                                                                                                                                                                          |
| Bowl dimension            | 500 x 400 mm                                                                                                                                                                                                                                                                                                                                   |
| Number of bowls           | 1 bowl                                                                                                                                                                                                                                                                                                                                         |
| Waste fitting             | 3,5" drain                                                                                                                                                                                                                                                                                                                                     |
| FEATURES                  |                                                                                                                                                                                                                                                                                                                                                |
| VINTAGE PVD               | The prestigious PVD finish combines with the care for detail of the Vintage finish, to create a combination of unique elegance.                                                                                                                                                                                                                |
| Gun Metal                 | The Gun Metal finish is obtained by treating steel with a physical process called PVD (Phisical Vacuum Deposition) which deposits particles of noble metals on the surface. The result is a unique and refined aesthetic effect, and an improvement of the mechanical properties of the steel which is more resistant to impact and scratches. |
| Basket 3,5" waste fitting | The drain is equipped with a large 3.5" drain, with the practical basket cap that prevents the discharge of solid parts.                                                                                                                                                                                                                       |
| High thickness            | 1mm thick steel. A significant thickness, which guarantees the maximum sturdiness and durability.                                                                                                                                                                                                                                              |
| Perimetral overflow       | The overflow is always a security on the Foster sinks that prevents the overflow of water in case of oversights. The perimeter drain solution improves aesthetics thanks to its square and essential shape.                                                                                                                                    |
| Small radius              | Bowls with squared shapes with a modern design and an increased capacity, for a minimal aesthetics connected with an extreme practicity.                                                                                                                                                                                                       |